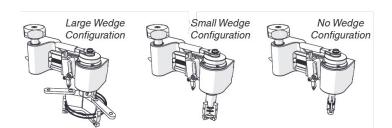

# **Clamping Advantage**

The **FLANGE PRO** uses one mandrel and two wedges to achieve the full clamping range of .9" (22.9mm) to 10.391" (263.9mm). This rugged proprietary clamping system is simple to set-up and attaches to the flange I.D. with consistent unmatched accuracy. All components are made of high strength precision machined materials for long service.