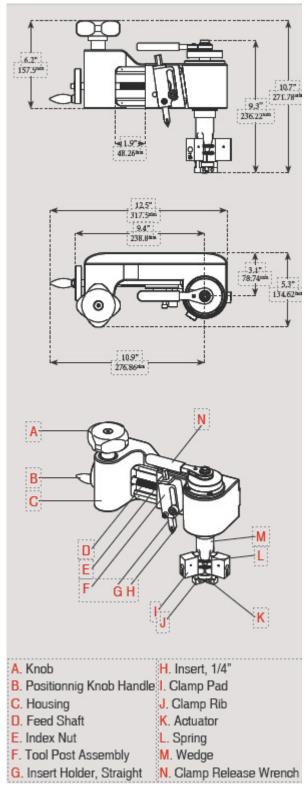

#### **Key Features**

Manually operated, no electrical, hydraulic, or air lines necessary

 $Smooth\ swing\ operation\ produces\ precise\ phonographic\ finish$ 

I.D. Clamping Range of .9" to 10.3" with facing diameter up to 14"

Accurately mounts to the flange I.D. in seconds

Feeds available for smooth/stock finish in acc. with ASME B16.5

Cutting tool has neutral (straight) & 90 degree tool bit holders

Made of high-strength precision machined materials

### For sale & rent

\*\* Hand Operated Flange Facer - 0.900" I.D. to 14" O.D. 22.86mm I.D. to 355.6mm O.D.

Draw rod wrench and knurled knob give the tool a comfortable, ergonomic feel.

Alignment accuracy is easily achieved by our clamp rib and pad system.

# **Clamping Advantage**

The **FLANGE PRO** uses one mandrel and two wedges to achieve the full clamping range of .9" (22.9mm) to 10.391" (263.9mm). This rugged proprietary clamping system is simple to set-up and attaches to the flange I.D. with consistent unmatched accuracy. All components are made of high strength precision machined materials for long service.