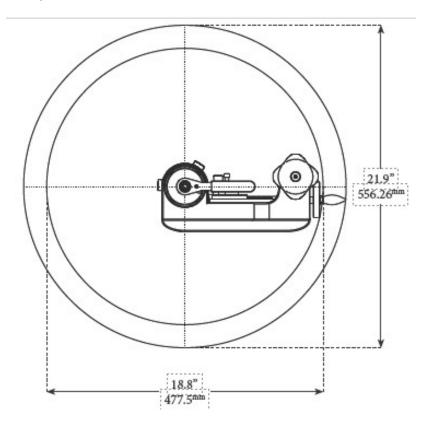

### Flange Machining Diameter Range

∘ .9" - 14" **/** 22.9mm - 355.6mm

### **Inside Diameter Clamping Range**

∘ .895" - 10.391" **/** 22.7mm - 263.9mm

### Weight Ready-To-Use

o 15.4 lbs. / 7Kg.