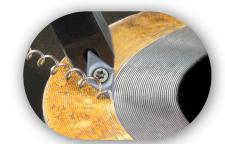

## **Flange Facing Made Easy**

The **FLANGE PRO** is a rugged, compact and ideal for quickly reconditioning rusty, scarred and worn flange gasket seats to like-new condition in minutes. This easy to operate flange facing tool is perfect for re-facing RF and FF flanges on site, in a fabrication/repair shop and it produces a perfectly precise phonographic finish.

Double sided insert provides long-lasting clean finished job after job.