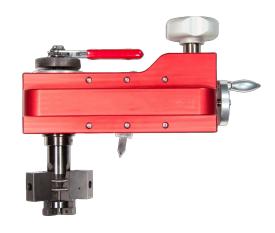

## **Flange Facing Made Easy**

The **FLANGE PRO** is a rugged, compact and ideal for quickly reconditioning rusty, scarred and worn flange gasket seats to like-new condition in minutes. This easy to operate flange facing tool is perfect for re-facing RF and FF flanges on site, in a fabrication/repair shop and it produces a perfectly precise phonographic finish.

The **FLANGE PRO** has a clamping range from .9" (22.86mm) to 10.3" (261.6mm) and can machine flanges with a reach up to 14" (355.6mm) O.D. Our proprietary clamping system is simple to configure and designed for fast set-up with accurate alignment. Cutting bits are double sided, long lasting, and specially formed to cut through a wide variety of material including carbon steel, stainless steel, alloyed steel, aluminum and cast iron.

Each tool kit comes ready to use in a sturdy carrying case that keeps everything conveniently organized and readily accessible.

Whether you are interested in buying or renting, the **FLANGE PRO** will provide you with the consistently accurate results and years of trouble free service.