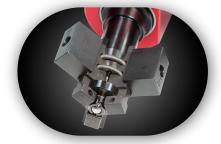

Accurately mounts to the flange I.D. in seconds

Feeds available for smooth/stock finish in acc. with ASME B16.5

Cutting tool has neutral (straight) & 90 degree tool bit holders

Made of high-strength precision machined materials

Double sided insert provides long-lasting clean finished job after job.